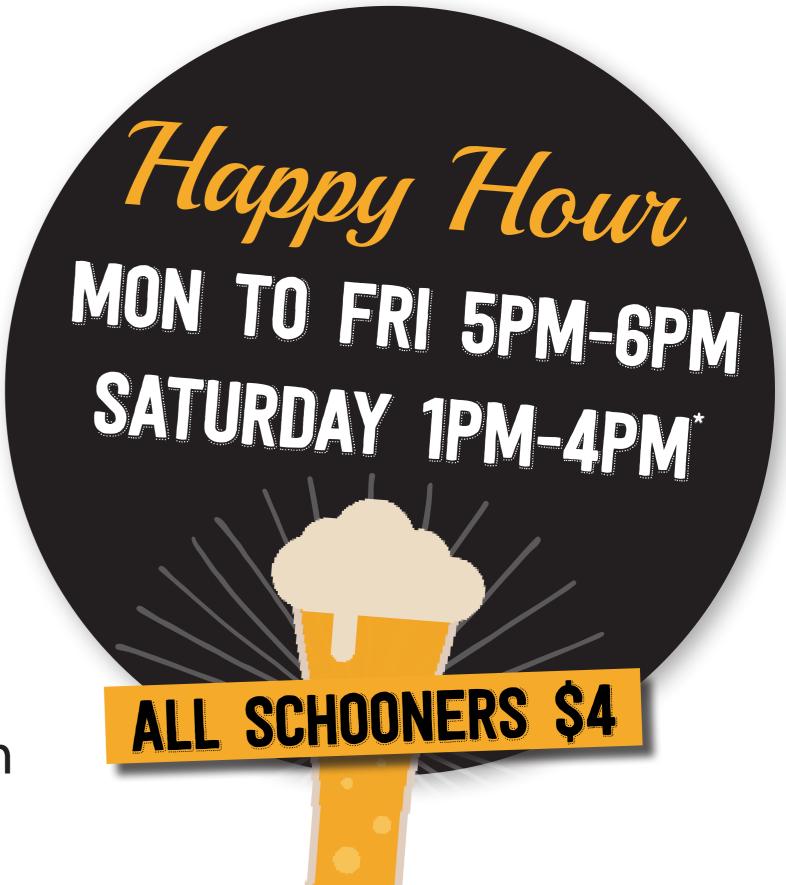

## TWhat's On

## @ Magpie Sports

MONDAY

LIVE Sport on the BIG Screen

Bistro Closed

TUESDAY

**Ladies Indoor Bowls - 11am** 

Bingo - 7pm

WEDNESDAY

**Family Night** 

\$5 Kids' Spaghetti Bolognese +

Paddle Pop

Kids' shows on the BIG Screen

**THURSDAY** 

Bingo - 11am

**Footy Club Raffle** 

On Sale: 6pm Drawn: 7.30pm

**FRIDAY** 

Bingo - 11am

Monster Meat Raffle

On Sale: 6pm Drawn: 7.30pm

**SATURDAY** 

**Footy Club Raffle** 

On Sale: 12.30pm Drawn: 1.15pm

**Super Spinna Winna** 

On Sale: 6pm Drawn: 7.30pm Live sport on the BIG Screen

SUNDAY

Members' Badge Draw

Draws at 6pm, 7pm and 8pm (LTPS/16/01558) Members must be present to win

Live Sport on the BIG Screen